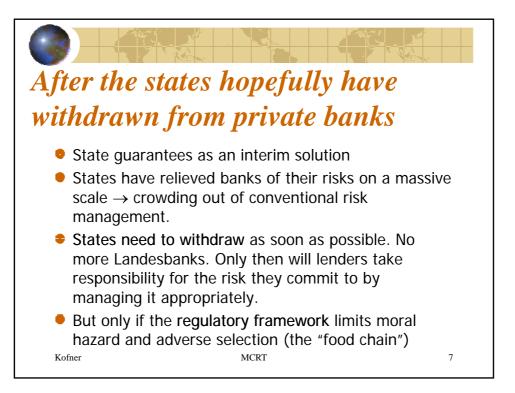

| New primary insura                        | Primary insurance in force have been by 22,7 per cent to almost the second seco |        |        |        |  |  |
|-------------------------------------------|----------------------------------------------------------------------------------------------------------------------------------------------------------------------------------------------------------------------------------------------------------------------------------------------------------------------------------------------------------------------------------------------------------------------------------------------------------------------------------------------------------------------------------------------------------------------------------------------------------