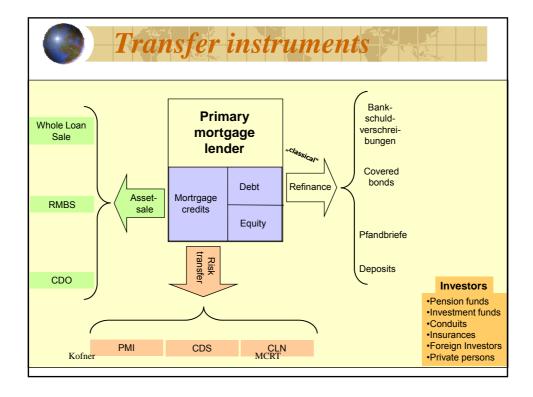

| New primary insura                        | Primary insurance in force have been by 22,7 per cent to almost the second seco |        |        |        |  |  |
|-------------------------------------------|------------------------------------------------------------------------------------------------------------------------------------------------------------------------------------------------------------------------------------------------------------------------------------------------------------------------------------------------------------------------------------------------------------------------------------------------------------------------------------------------------------------------------------------------------------------------------------------------------------