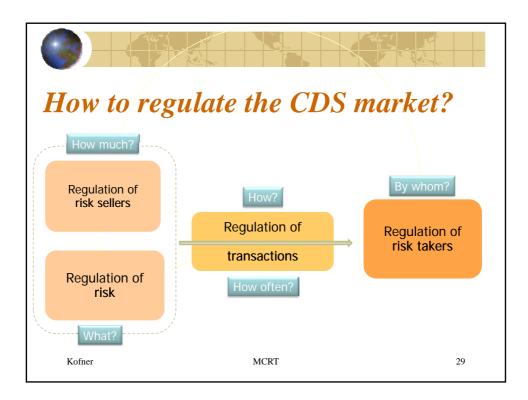

| \$11,108,950  |
| Total reserves          | \$12,794,267  | \$13,356,330  | \$16,354,424                                                      | \$17,066,146  |
| Total Capital           | \$16,183,923  | \$16,843,509  | \$17,488,313                                                      | \$14,351,691  |
| Risk-to-Capital         | 9.42          | 8.91          | 9.04                                                              | 13.50         |
| Ratio                   | capital       |               | Mortgage insurers<br>operate within a 25<br>1 ratio of risk to ca | 5-to-         |
| Kofner                  |               | MCRT          |                                                                   | 19            |