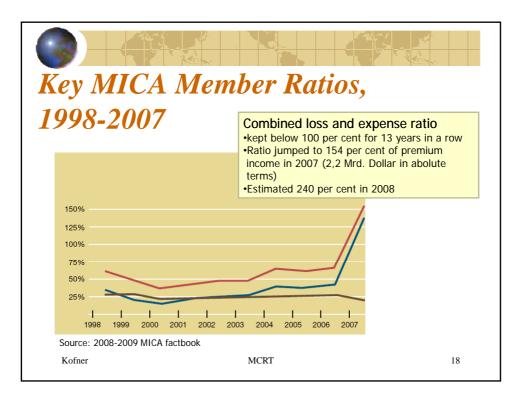

| AICA n                  | nembei        | r risk /      | capital                                                           |               |
|-------------------------|---------------|---------------|-------------------------------------------------------------------|---------------|
|                         | 2004          | 2005          | 2006                                                              | 2007          |
| Total net Risk in force | \$152,476,600 | \$149,992,937 | \$158,017,883                                                     | \$193,777,146 |
| Loss Reserves           | \$2,201,532   | \$2,158,579   | \$2,336,041                                                       | \$5,957,196   |
| Contingency<br>Reserve  | \$10,592,735  | \$11,197,751  | \$14,018,383                                                      | \$11,108,950  |
| Total reserves          | \$12,794,267  | \$13,356,330  | \$16,354,424                                                      | \$17,066,146  |
| Total Capital           | \$16,183,923  | \$16,843,509  | \$17,488,313                                                      | \$14,351,691  |
| Risk-to-Capital         | 9.42          | 8.91          | 9.04                                                              | 13.50         |
| Ratio                   | capital       |               | Mortgage insurers<br>operate within a 25<br>1 ratio of risk to ca | 5-to-         |
| Kofner                  |               | MCRT          |                                                                   | 19            |