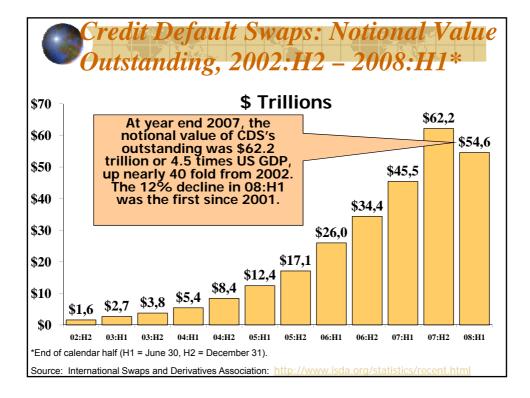

| \$11,108,950  |
| Total reserves          | \$12,794,267  | \$13,356,330  | \$16,354,424                                                      | \$17,066,146  |
| Total Capital           | \$16,183,923  | \$16,843,509  | \$17,488,313                                                      | \$14,351,691  |
| Risk-to-Capital         | 9.42          | 8.91          | 9.04                                                              | 13.50         |
| Ratio                   | capital       |               | Mortgage insurers<br>operate within a 25<br>1 ratio of risk to ca | 5-to-         |
| Kofner                  |               | MCRT          |                                                                   | 19            |