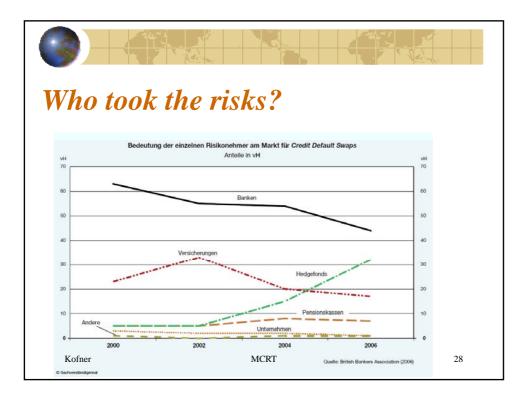

| \$11,108,950  |
| Total reserves          | \$12,794,267  | \$13,356,330  | \$16,354,424                                                      | \$17,066,146  |
| Total Capital           | \$16,183,923  | \$16,843,509  | \$17,488,313                                                      | \$14,351,691  |
| Risk-to-Capital         | 9.42          | 8.91          | 9.04                                                              | 13.50         |
| Ratio                   | capital       |               | Mortgage insurers<br>operate within a 25<br>1 ratio of risk to ca | 5-to-         |
| Kofner                  |               | MCRT          |                                                                   | 19            |