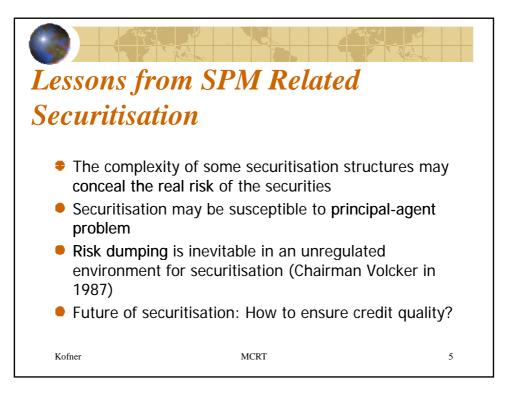

| New primary insura                        | Primary insurance in force have been by 22,7 per cent to almost the second seco |        |        |        |  |  |
|-------------------------------------------|------------------------------------------------------------------------------------------------------------------------------------------------------------------------------------------------------------------------------------------------------------------------------------------------------------------------------------------------------------------------------------------------------------------------------------------------------------------------------------------------------------------------------------------------------------------------------------------------------