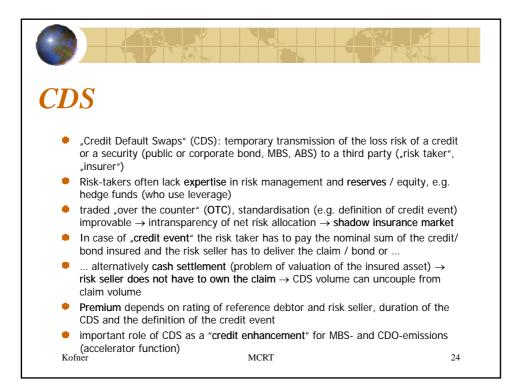

| \$11,108,950  |
| Total reserves          | \$12,794,267  | \$13,356,330  | \$16,354,424                                                      | \$17,066,146  |
| Total Capital           | \$16,183,923  | \$16,843,509  | \$17,488,313                                                      | \$14,351,691  |
| Risk-to-Capital         | 9.42          | 8.91          | 9.04                                                              | 13.50         |
| Ratio                   | capital       |               | Mortgage insurers<br>operate within a 25<br>1 ratio of risk to ca | 5-to-         |
| Kofner                  |               | MCRT          |                                                                   | 19            |