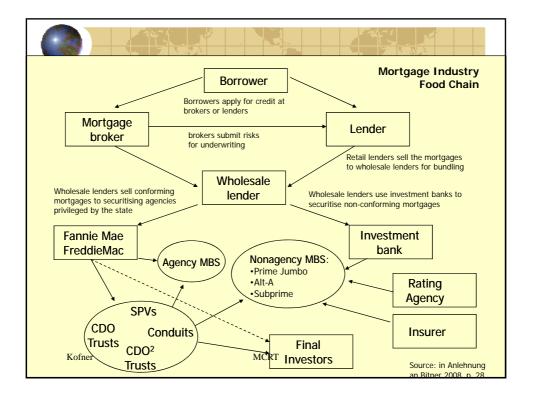

| New primary insura                        | Primary insurance in force have been by 22,7 per cent to almost the second seco |        |        |        |  |  |
|-------------------------------------------|--------------------------------------------------------------------------------------------------------------------------------------------------------------------------------------------------------------------------------------------------------------------------------------------------------------------------------------------------------------------------------------------------------------------------------------------------------------------------------------------------------------------------------------------------------------------------------------------------------