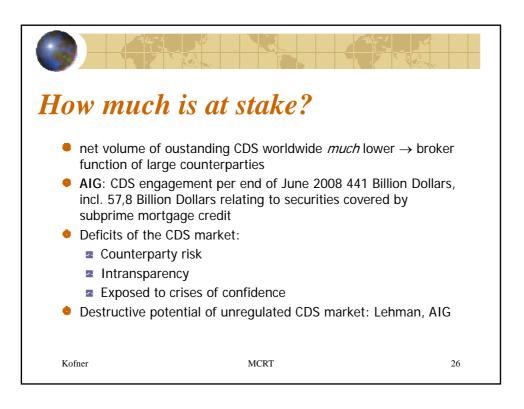

| \$11,108,950  |
| Total reserves          | \$12,794,267  | \$13,356,330  | \$16,354,424                                                      | \$17,066,146  |
| Total Capital           | \$16,183,923  | \$16,843,509  | \$17,488,313                                                      | \$14,351,691  |
| Risk-to-Capital         | 9.42          | 8.91          | 9.04                                                              | 13.50         |
| Ratio                   | capital       |               | Mortgage insurers<br>operate within a 25<br>1 ratio of risk to ca | 5-to-         |
| Kofner                  |               | MCRT          |                                                                   | 19            |