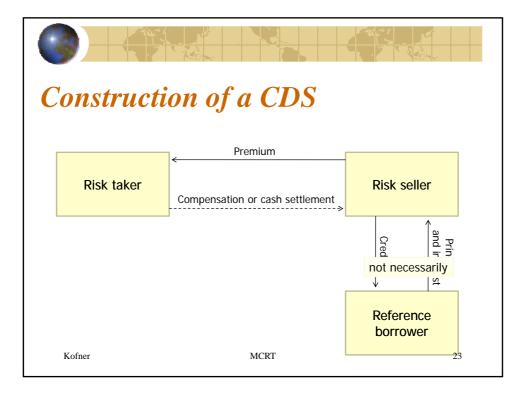

3                                                      | \$11,108,950  |
| Total reserves          | \$12,794,267  | \$13,356,330  | \$16,354,424                                                      | \$17,066,146  |
| Total Capital           | \$16,183,923  | \$16,843,509  | \$17,488,313                                                      | \$14,351,691  |
| Risk-to-Capital         | 9.42          | 8.91          | 9.04                                                              | 13.50         |
| Ratio                   | capital       |               | Mortgage insurers<br>operate within a 25<br>1 ratio of risk to ca | 5-to-         |
| Kofner                  |               | MCRT          |                                                                   | 19            |